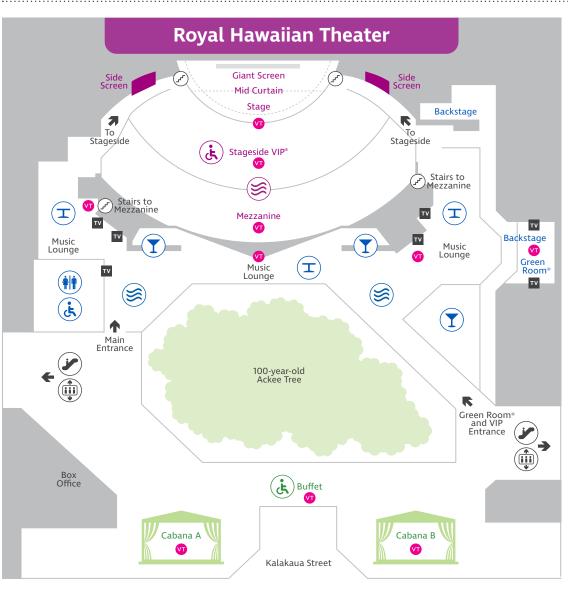

## **ROYAL HAWAIIAN THEATER FACILITY PROFILE**

Waikiki's only premier theater with 750 seats

- · Location: Royal Hawaiian Center, Building B, 4th Floor
- Capacity: 750 Persons
- Space: Interior 21,273 square feet; Exterior 10,093 square feet
- · Theater / Stage Use: Ask for facility tech specs.
- Loading: Permission needed from Royal Hawaiian Center. Freight Elevator 5'W x 8'H x 7'L.

Note: Capacity below might change depending on product category.

## SYMBOL KEY

Cocktail Area

Conditioning

Bar

Flat

Screen TV

Elevator

Virtual Tour: RockAHulaHawaii.com/virtualtour See below for location

| ROCK-A-HULA® SHOW         | Capacity |
|---------------------------|----------|
| Theater                   | 750      |
| Green Room®               | 30       |
| Stageside VIP®            | 230      |
| Waikiki Luau Buffet & Sho | w 400    |

| MUSIC LOUNGE        | Capacity |
|---------------------|----------|
| Lounge              | 200      |
| Outdoor Cabanas (2) | 400      |