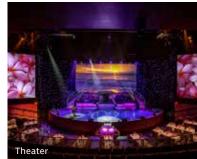

## **ROYAL HAWAIIAN THEATER FACILITY PROFILE**

Waikiki's only premier theater with 750 seats

- · Location: Royal Hawaiian Center, Building B, 4th Floor
- Capacity: 750 Persons
- Space: Interior 21,273 square feet; Exterior 10,093 square feet
- · Theater / Stage Use: Ask for facility tech specs.
- Loading: Permission needed from Royal Hawaiian Center. Freight Elevator 5'W x 8'H x 7'L.

| ROCK-A-HULA® SHOW         | Capacity |
|---------------------------|----------|
| Theater                   | 750      |
| Green Room®               | 30       |
| Stageside VIP®            | 230      |
| Waikiki Luau Buffet & Sho | w 400    |