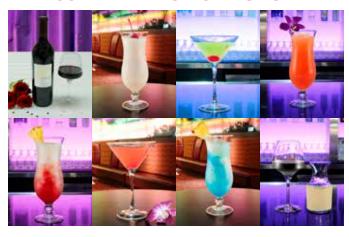

# SUPER PREMIUM SELECTION

Ask for Specialty Beverages and Blended Tropical Cocktails. Our Super Premium Beverage is \$10.00.

#### **Cocktails**

Gimlet: Gin & Rose's Lime Juice

**Black or White Russian:** Kahlua & Vodka With Milk for White Russian

**Long Island Iced Tea:** Vodka, Rum, Gin, Tequila, Triple Sec, Sweet & Sour and a Splash of Coca-Cola

**Margarita:** Tequila, Triple Sec and Margarita Mix **Martini:** Vodka or Gin with a Drop of Vermouth

Tonic: Vodka or Gin