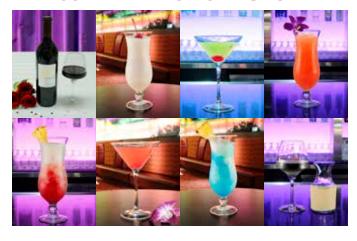

# SUPER PREMIUM SELECTION

Ask for Specialty Beverages and Blended Tropical Cocktails. Our Super Premium Beverage is \$10.00.

## Cocktails

Gimlet: Gin & Rose's Lime Juice

**Black or White Russian:** Kahlua & Vodka With Milk for White Russian

**Long Island Iced Tea:** Vodka, Rum, Gin, Tequila, Triple Sec, Sweet & Sour and a Splash of Coca-Cola

Margarita: Tequila, Triple Sec and Margarita Mix
Martini: Vodka or Gin with a Drop of Vermouth
Tonic: Vodka or Gin

Beers

Budweiser Draft (23 oz) • Kirin Ichiban • Bikini Blonde Lager

Wines by the Glass

La Terre Chardonnay • Stone Cellars Cabernet Sauvignon