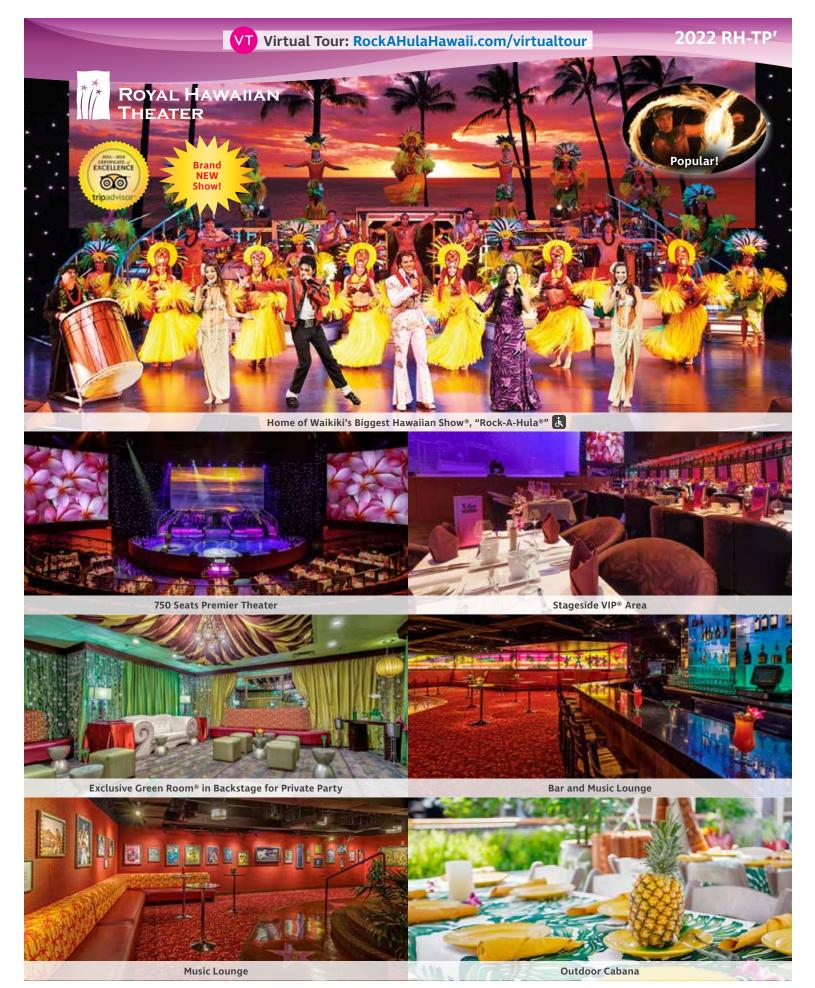

## **ROYAL HAWAIIAN THEATER FACILITY PROFILE**

Waikiki's only premier theater with 750 seats

- · Location: Royal Hawaiian Center, Building B, 4th Floor
- Capacity: 750 Persons
- Space: Interior 21,273 square feet; Exterior 10,093 square feet
- · Theater / Stage Use: Ask for facility tech specs.
- Loading: Permission needed from Royal Hawaiian Center. Freight Elevator 5'W x 8'H x 7'L.

## SYMBOL KEY

Cocktail Area

Conditioning

Bar

Flat

Screen TV

Elevator

Virtual Tour: RockAHulaHawaii.com/virtualtour See below for location

| ROCK-A-HULA® SHOW         | Capacity |
|---------------------------|----------|
| Theater                   | 750      |
| Green Room®               | 30       |
| Stageside VIP®            | 230      |
| Waikiki Luau Buffet & Sho | w 400    |

| MUSIC LOUNGE        | Capacity |
|---------------------|----------|
| Lounge              | 200      |
| Outdoor Cabanas (2) | 400      |