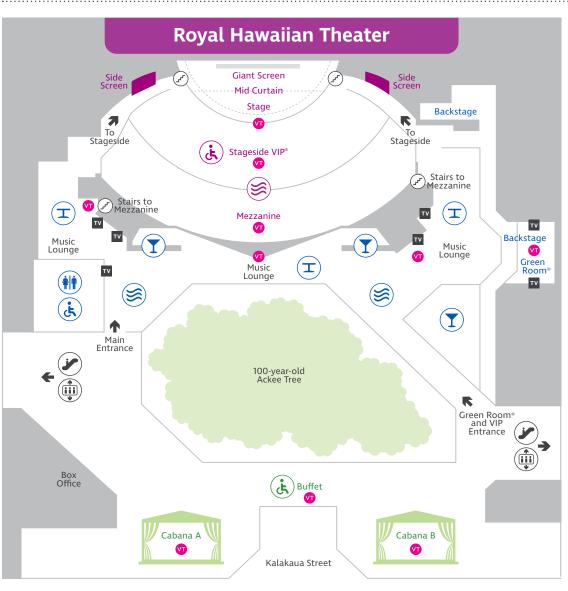

## **ROYAL HAWAIIAN THEATER FACILITY PROFILE**

Waikiki's only premier theater with 750 seats

- · Location: Royal Hawaiian Center, Building B, 4th Floor
- Capacity: 750 Persons
- Space: Interior 21,273 square feet; Exterior 10,093 square feet
- · Theater / Stage Use: Ask for facility tech specs.
- Loading: Permission needed from Royal Hawaiian Center. Freight Elevator 5'W x 8'H x 7'L.

| ROCK-A-HULA® SHOW         | Capacity |
|---------------------------|----------|
| Theater                   | 750      |
| Green Room®               | 30       |
| Stageside VIP®            | 230      |
| Waikiki Luau Buffet & Sho | w 400    |