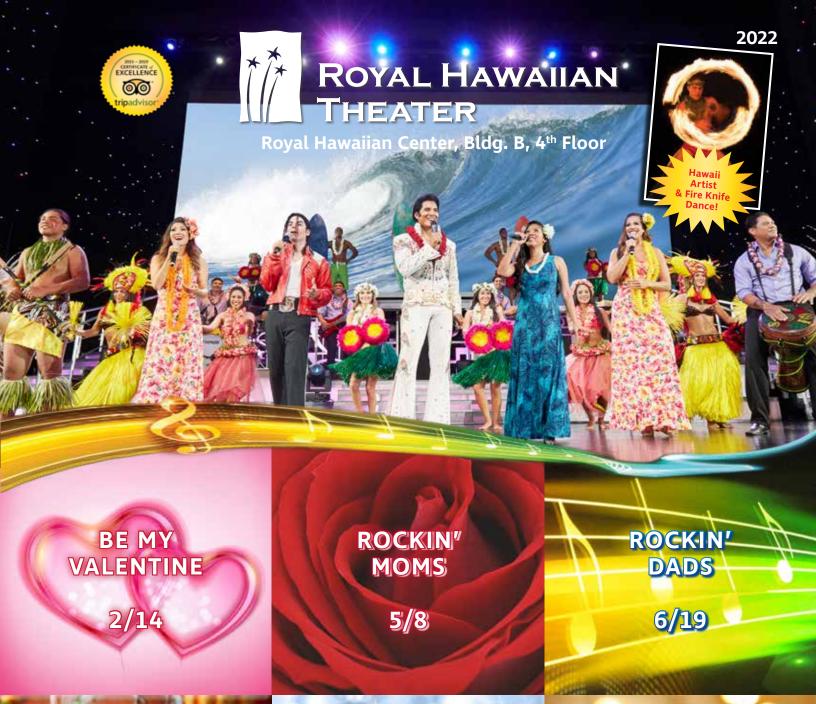

## Festive at Rock-A-Hula®!

Visit RockAHulaHawaii.com/holiday

| HOLIDAY SHOW<br>ROCK-A-HULA®          | SUGGESTED RETAIL PRICE                         |                                 |                               |                                               |                                                                                                                                                                                                                                             |              |
|---------------------------------------|------------------------------------------------|---------------------------------|-------------------------------|-----------------------------------------------|---------------------------------------------------------------------------------------------------------------------------------------------------------------------------------------------------------------------------------------------|--------------|
|                                       | PRIVATE GREEN ROOM® DINNER & SHOW 10-30persons | STAGESIDE VIP®<br>DINNER & SHOW | WAIKIKI LUAU<br>BUFFET & SHOW | DATE(S)<br>START<br>END                       | DESCRIPTION                                                                                                                                                                                                                                 | REF.<br>CODE |
| BE MY VALENTINE                       | \$189.00                                       | AD \$151.00<br>CH \$91.00       | AD \$113.00<br>CH \$68.00     | Mon, 2/14<br>5:35 – 5:45PM<br>9:00PM          | Enjoy a romantic night out with your Valentine in<br>the heart of Waikiki! Includes dinner, super premium<br>beverages, dazzling new "Rock-A-Hula®" show and<br>exciting Meet&Greet®, plus a rose for all ladies!<br>Includes kids program. | RH0214       |
| ROCKIN' MOMS                          | \$189.00                                       | AD \$151.00<br>CH \$91.00       | AD \$113.00<br>CH \$68.00     | Sun, 5/8<br>5:35 – 5:45PM<br>9:00PM           | Treat Mom to a special and spectacular evening of entertainment! Includes dinner, super premium beverages, dazzling new "Rock-A-Hula®" show and exciting Meet&Greet®, plus a rose for Mom! Includes kids program.                           | RH0508       |
| ROCKIN' DADS                          | \$189.00                                       | AD \$151.00<br>CH \$91.00       | AD \$113.00<br>CH \$68.00     | Sun, 6/19<br>5:35 – 5:45PM<br>9:00PM          | Bring Dad for extreme fun and a night to remember!<br>Includes dinner, super premium beverages, dazzling new<br>"Rock-A-Hula®" show and exciting Meet&Greet®, plus a<br>King's scarf for Dad! Includes kids program.                        | RH0619       |
| THANKSGIVING<br>AT ROCK-A-HULA®       | \$189.00                                       | AD \$151.00<br>CH \$91.00       | AD \$113.00<br>CH \$68.00     | Thurs, 11/24<br>5:35 – 5:45PM<br>9:00PM       | Create a new Thanksgiving tradition at Rock-A-Hula®!<br>Includes dinner, super premium beverages, dazzling new<br>"Rock-A-Hula®" show and exciting Meet&Greet®, plus<br>special Thanksgiving dessert! Includes kids program.                | RH1124       |
| MAGICAL CHRISTMAS<br>AT ROCK-A-HULA®  | \$189.00                                       | AD \$151.00<br>CH \$91.00       | AD \$113.00<br>CH \$68.00     | Sun, 12/25<br>5:35 – 5:45PM<br>9:00PM         | Let artists put you in the holiday spirit! Includes<br>dinner, super premium beverages, dazzling new<br>"Rock-A-Hula®" show and exciting Meet&Greet®,<br>plus special Christmas music and dessert! Includes<br>kids program.                | RH1225       |
| MIDNIGHT NEW<br>YEAR'S<br>ROCKIN' EVE | N/A                                            | AD \$189.00<br>CH \$113.00      | AD \$151.00<br>CH \$91.00     | Sat, 12/31<br>9:15PM –<br>Sun, 1/1<br>12:15AM | Countdown to the New Year at Rock-A-Hula®! Includes dinner, champagne, party favor, special "Rockin' Eve with Elvis" show with firework visual effects and exciting Meet&Greet®! Ask about cocktail package.                                | RH1231       |