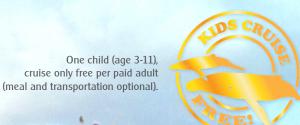

<u>Kids Cruise FREE:</u> "Winter Child FREE" (1/2 - 3/31), "Summer Child FREE" (4/1 - 12/31). One child (age 3-11) cruise only FREE per paid adult.

Meal, transportation and snorkel optional for all promotions above.