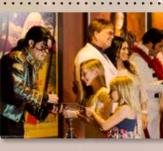

Meet&Greet® Kids Will Love Autographs from the Stars!

Meet&Greet® Take Photos & Meet the Cast Members

7:30PM Check-in Must See Hawaiian Show!

**1 Super Premium Beverage** Enjoy Hawaiian Cocktails at One of Our Stylish Bars

tripadviso

Wikiki's Biggest Show "Hawaiian Journey" through Music & Dance

Meet&Greet® Fun Time with Cast Members Only at Rock-A-Hula®

Meet&Greet® Instagram or Skype your family!

Year-Round KIDS PROGRAM For Dinner Packages