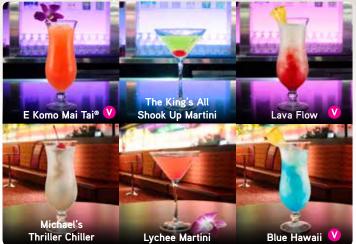

#### The Bar

Our Most Popular Super Premium Hawaiian Cocktails. V can be <u>non-alcoholic</u> so kids can enjoy!

Alternative Entrées, transportation, & and most enhancements require 24 hours notice. Premier Cocktail and Rockin' Show enhancements are marked \*. For transportation additional usage fee applies for some hotels \* Fun Souvenir Shop \* Transportation