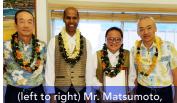

### JALPAK "Service Award" Best Driver

(left to right) Mr. Matsumoto, Marlon, Tony and Mr. Kurita

STAR OF HONOLULU"

CRUISES & EVENTS

StarofHonolulu.com