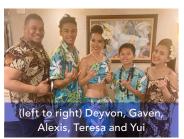

## Pacific Star® is Reborn

The popular Pacific Star Sunset Buffet & Show® offers a casual buffet atmosphere with its crew-dancer service and show. In May, Pacific Star® debuted an all new "Polynesian Journey" show. We interviewed Entertainment Director Becky and Pacific Star® Assistant Manager Deyvon to learn more.

**Polynesian Journey** 

new songs, costumes and

participation number.

Pacific Star® 'Ohana

beginning to end!"

Behind the Scenes

An exciting theme of visiting the islands of Polynesia, showcasing

choreography! The show brings

togetherness of our dancers and

Unique to this product is that our

entertainers and dancers are also

the servers. Deyvon summarizes

the spirit of Pacific Star<sup>®</sup> as an

'Ohana: "Our team bonds as a