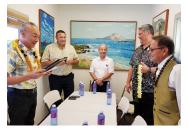

We are proud to announce that our Royal Star®

driver Tony received the JALPAK "Service Award" Best Driver 2018 for sharing his genuine *Aloha* spirit with the guests every day.

Ronald D. Howard, President & CEO

### JALPAK "Service Award" Best Driver

(left to right) Mr. Matsumoto, Marlon, Tony and Mr. Kurita

STAR OF HONOLULU"

CRUISES & EVENTS

StarofHonolulu.com

#### Comment from Mr. Kurita

"We really appreciate that you provide high-quality services to JALPAK customers. Due to the efforts of all your staff, we can maintain high quality service for a long time. I believe that Royal Star<sup>®</sup> and JALPAK have been the best partner ever and we will continue safe and quality services to our mutual customers."