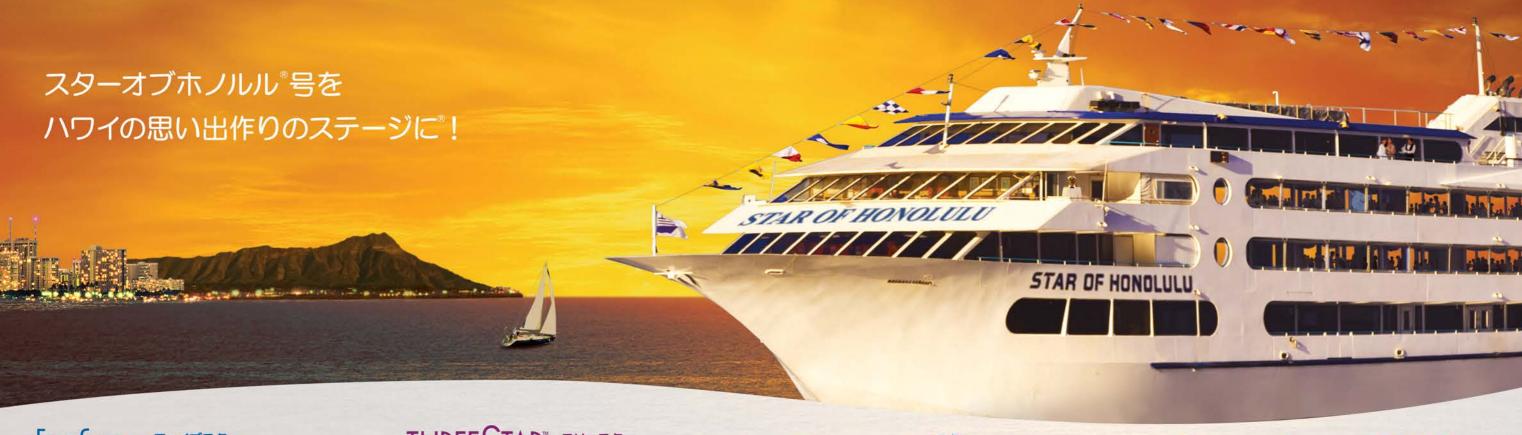

サンセットクルーズ

パノラマビュー、ディナー & ショー

# 思い出のひとときを

スターオブホノルル®号は全長70.7mのハワイで最大の サンセットディナークルーズ船。3種類の安定装置、 2台のエレベーターを備えたハワイで唯一のバリアフリー & のスター号は快適なクルーズをご提供。4つの散策デッキ と18.2mの高さにある展望サンデッキから、ワイキキの イルミネーションやダイヤモンドヘッドの360°のパノラマ ピューがお楽しみ頂けます。スターオブホノルル®号を是非、 皆様のハワイの思い出作りのステージに®!

808-983-STAR (7827) • StarofHonolulu.com

00

サンセットダイニング®

- キャプテンのウェルカム・レセプションにて、 ハワイアンベリーニと季節のアペタイザー
- 7コースシグネチャーディナーは、 活メインロブスターと最上級のUSDA プライムテンダーロインピーフ。
- トップデッキにあるラグジャリアスな スーパーノバ\*ルームのプライベートテーブル。
- ) 食後のドリンクカートサービスを含む スーパープレミアムドリンク3杯。
- ▶ 新しい "ボンボヤージュ フラ" とライブジャズ演奏の エンターテイメント。