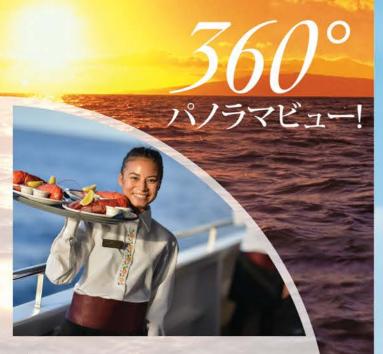

サンセットクルーズ

パノラマビュー、ディナー & ショー

# 思い出のひとときを

スターオブホノルル®号は全長70.7mのハワイで最大の サンセットディナークルーズ船。3種類の安定装置、 2台のエレベーターを備えたハワイで唯一のバリアフリー & のスター号は快適なクルーズをご提供。4つの散策デッキ と18.2mの高さにある展望サンデッキから、ワイキキの イルミネーションやダイヤモンドヘッドの360°のパノラマ ピューがお楽しみ頂けます。スターオブホノルル®号を是非、 皆様のハワイの思い出作りのステージに®!